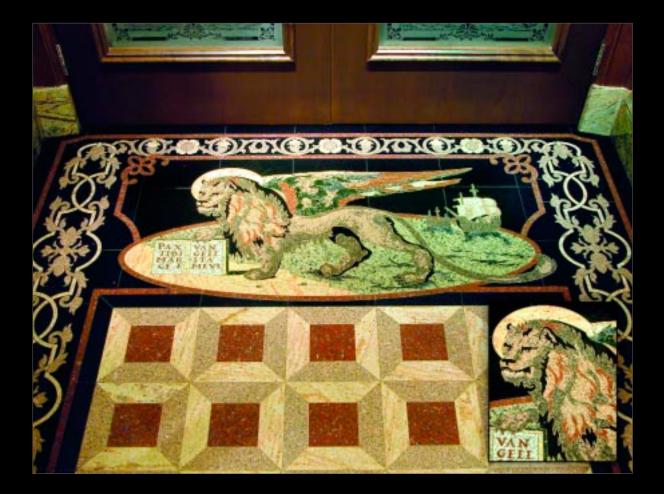

#### WATERJET TECHNOLOGY

Waterjet cutting is essentially focused abrasion. Water and garnet sand are forced through a small nozzle at high pressure. The cutting path follows a computer generated drawing. This new technology allows unlimited design capabilities. Masterpieces in stone, tile and other materials can be created for our clients' needs. Our staff artist can work with you to develop your own custom design, or we can work from drawings you provide.