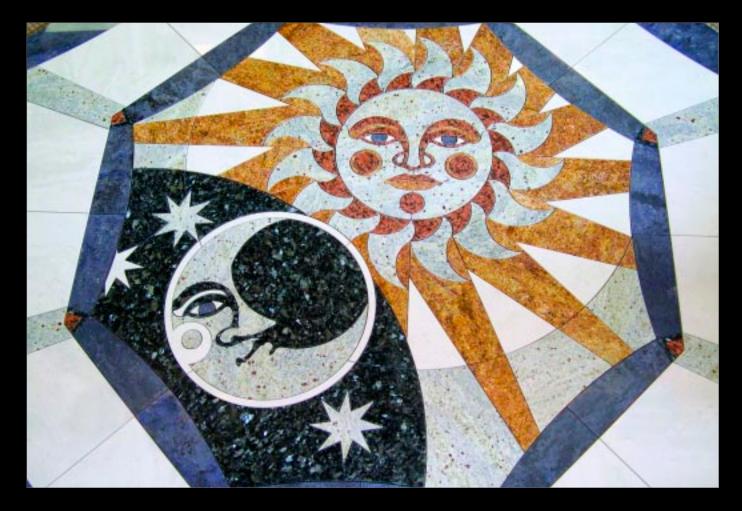

#### WATERJET TECHNOLOGY

Waterjet cutting is essentially focused abrasion. Water and garnet sand are forced through a small nozzle at high pressure. The cutting path follows a computer generated drawing. This new technology allows unlimited design capabilities. Masterpieces in stone, tile and other materials can be created for our clients' needs. Our staff artist can work with you to develop your own custom design, or we can work from drawings you provide.