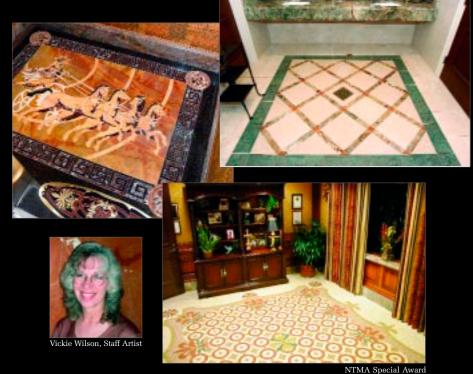

#### WATERJET TECHNOLOGY

Waterjet cutting is essentially focused abrasion. Water and garnet sand are forced through a small nozzle at high pressure. The cutting path follows a computer generated drawing. This new technology allows unlimited design capabilities. Masterpieces in stone, tile and other materials can be created for our clients' needs. Our staff artist can work with you to develop your own custom design, or we can work from drawings you provide.