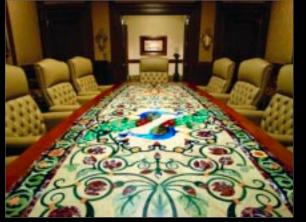

#### WATERJET TECHNOLOGY

Waterjet cutting is essentially focused abrasion. Water and garnet sand are forced through a small nozzle at high pressure. The cutting path follows a computer generated drawing. This new technology allows unlimited design capabilities. Masterpieces in stone, tile and other materials can be created for our clients' needs. Our staff artist can work with you to develop your own custom design, or we can work from drawings you provide.