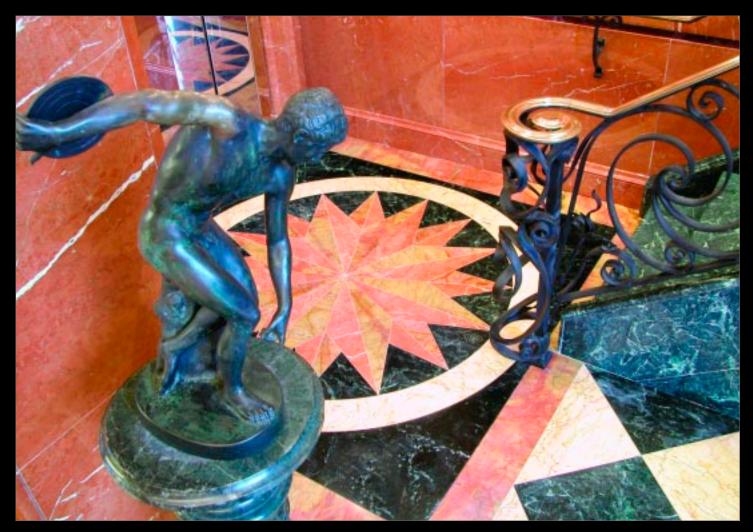

#### WATERJET TECHNOLOGY

Waterjet cutting is essentially focused abrasion. Water and garnet sand are forced through a small nozzle at high pressure. The cutting path follows a computer generated drawing. This new technology allows unlimited design capabilities. Masterpieces in stone, tile and other materials can be created for our clients' needs. Our staff artist can work with you to develop your own custom design, or we can work from drawings you provide.

CALL FOR AN APPOINTMENT TO TOUR OUR FACILITY AND BE INSPIRED FOR YOUR NEXT PROJECT. CALL 919-821-7100, OR VISIT US ONLINE AT WWW.DAVIDALLEN.COM.

**2003 Pinnacle Award of Excellence** For outstanding creativity, ingenuity, and craftsmanship that exemplify professional mastery in the use of Natural Stone. MARBLE INSTITUTE OF AMERICA I Pienacle Award of Excellence Connectial Interior Devid Alien Comparis Corporate Headquarters Interior In